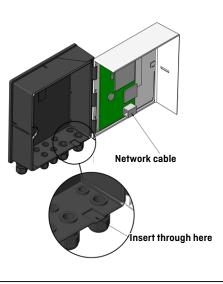

## Network cable

Insert cable by taking out the middle part and make a cut in the gasket. Put the cable through the hole, and insert the gasket back in the box.

- 8 Verify installation
- Check LED's to see if concentrator is installed correctly (look at step 2)