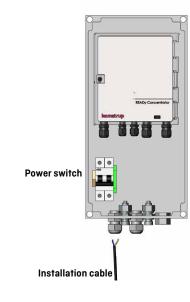

## 7 Network connection

To access the network, the concentrator either uses 2G/3G modem or network cable.

Connect antenna with modem.

Place antenna in open space.

## Network cable

Insert cable by taking out the middle part and make a cut in the gasket. Put the cable through the hole, and insert the gasket back in the box.

- 8 Verify installation
- Check LED's to see if concentrator is installed correctly (look at step 2)