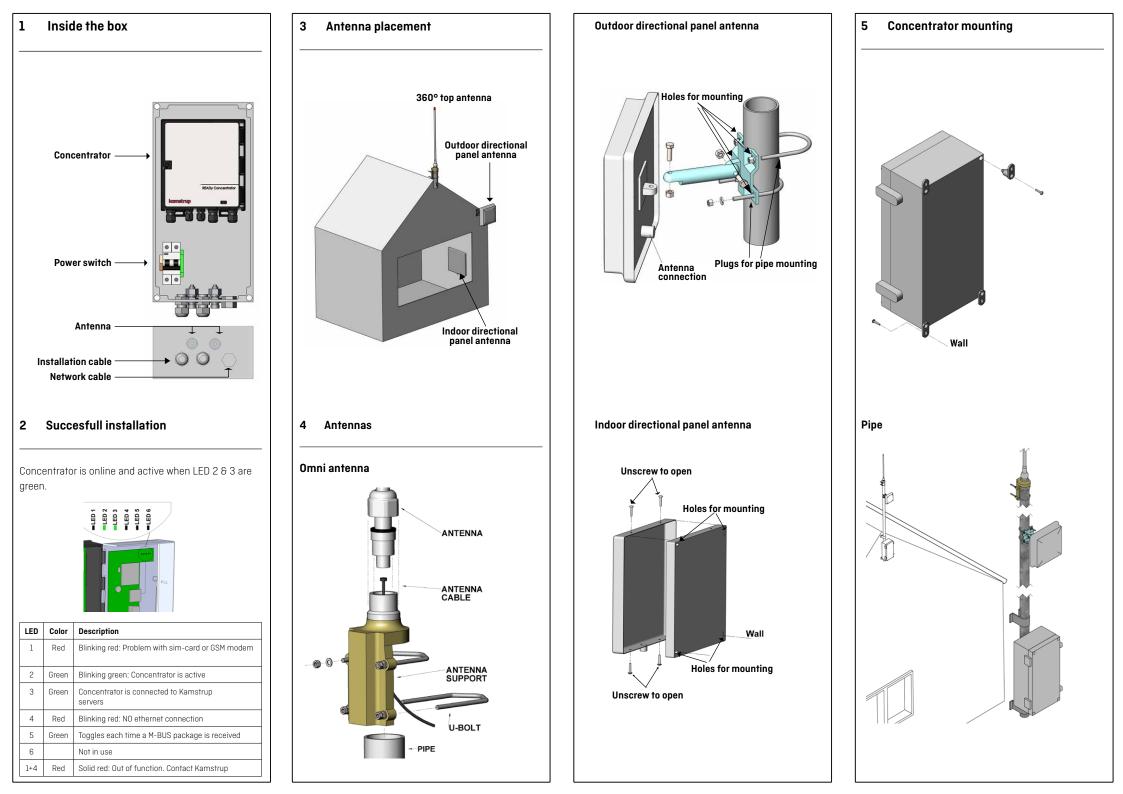

To avoid power losses, connect to a powersource without breaker.

## Network cable

Insert cable by taking out the middle part and make a cut in the gasket. Put the cable through the hole, and insert the gasket back in the box.

- 8 Verify installation
- Check LED's to see if concentrator is installed correctly (look at step 2)