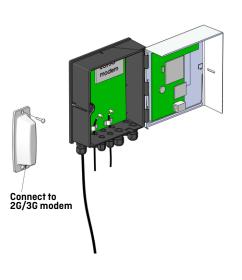

## 7 Network connection

To access the network, the concentrator either uses 2G/3G modem or network cable.

Connect antenna with modem.

Place antenna in open space.