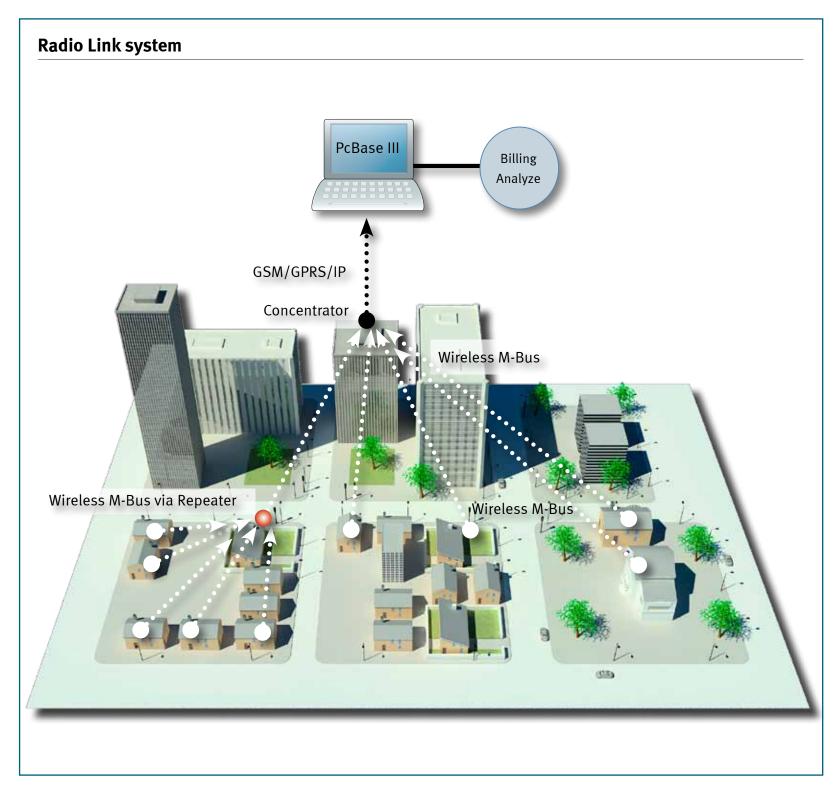

## **Radio Link Repeater**

6697 045

6697 046

6697 047

| echanical data                                            |                                                    |  |  |
|-----------------------------------------------------------|----------------------------------------------------|--|--|
| eight:                                                    | 0.5 kg.                                            |  |  |
| ameter:                                                   | ø60                                                |  |  |
| otection class:                                           | IP67                                               |  |  |
| np. range:                                                | -40°C → +70°C                                      |  |  |
| ackets:                                                   | Stainless steel                                    |  |  |
| imps:                                                     | Stainless steel                                    |  |  |
|                                                           | 2,5 Nm<br>4,0 Nm<br>e shown in mm                  |  |  |
|                                                           |                                                    |  |  |
| echnical data                                             |                                                    |  |  |
| mmunication:<br>– Standard:<br>– Protocol:<br>unsmission: | EN13757-4<br>C-mode<br>1-way from meters           |  |  |
|                                                           | 2-way to Radio Link<br>Concentrator                |  |  |
| <b>insmission inte</b><br>rom meters                      | rval:                                              |  |  |
| o repeater:<br>from repeater<br>to concentrator:          | Every 16 second<br>Every 16 second<br>(meter data) |  |  |
| rom concentrat                                            | Every 6 minute (status)                            |  |  |

| to repeater:      | Ad hoc               |  |
|-------------------|----------------------|--|
| Frequency range:  | 868 – 870 MHz        |  |
| Battery supply:   | 2xD-cell batteries   |  |
| Battery lifetime: | 16 years             |  |
|                   | @ 5 connected meters |  |