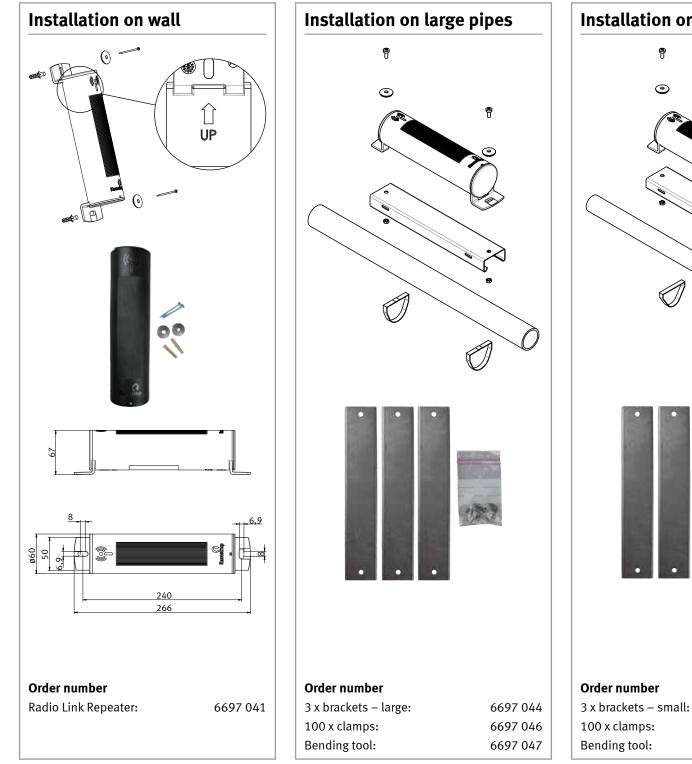

6697 045

6697 046

6697 047

| echanical data                                            |                                                    |  |  |
|-----------------------------------------------------------|----------------------------------------------------|--|--|
| eight:                                                    | 0.5 kg.                                            |  |  |
| ameter:                                                   | ø60                                                |  |  |
| otection class:                                           | IP67                                               |  |  |
| np. range:                                                | -40°C → +70°C                                      |  |  |
| ackets:                                                   | Stainless steel                                    |  |  |
| imps:                                                     | Stainless steel                                    |  |  |
|                                                           | 2,5 Nm<br>4,0 Nm<br>e shown in mm                  |  |  |
|                                                           |                                                    |  |  |
| echnical data                                             |                                                    |  |  |
| mmunication:<br>– Standard:<br>– Protocol:<br>unsmission: | EN13757-4<br>C-mode<br>1-way from meters           |  |  |
|                                                           | 2-way to Radio Link<br>Concentrator                |  |  |
| <b>insmission inte</b><br>rom meters                      | rval:                                              |  |  |
| o repeater:<br>from repeater<br>to concentrator:          | Every 16 second<br>Every 16 second<br>(meter data) |  |  |
| rom concentrat                                            | Every 6 minute (status)                            |  |  |